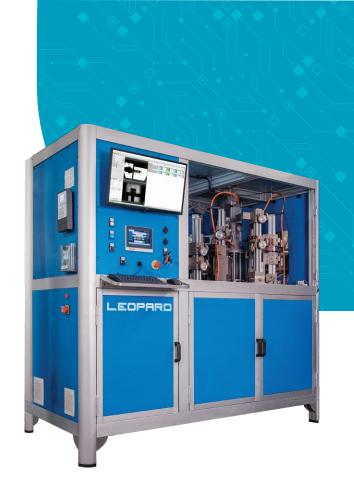

# BOLT INSPECTION MACHINE

#### **LEOPARD BOLT INSPECTION MACHINE**

| Weight                                            | 1200 kg                                                                                                                                                                                              |
|---------------------------------------------------|------------------------------------------------------------------------------------------------------------------------------------------------------------------------------------------------------|
| Machine Dimensions                                | 2500 x 1350 x 2100 mm (width - length - height)                                                                                                                                                      |
| Capacity                                          | 80 -180 pcs/minute                                                                                                                                                                                   |
| Product Variety                                   | Bolts, Pins, Rivets, etc                                                                                                                                                                             |
| Types of Control                                  | Crack, Structure test such as hardness (optional), Dimensional and Scrap                                                                                                                             |
| Operation Range                                   | M5-M16 (shaft diameter) & 16-150 mm (shaft length)                                                                                                                                                   |
| Pre loading                                       | Elevator, Linear or Bowl Vibrator                                                                                                                                                                    |
| PLC Group                                         | Beckhoff                                                                                                                                                                                             |
| Structure test and Crack Control                  | IBG Eddyguard tester /Optional                                                                                                                                                                       |
| Dimension Control                                 | 4 High-resolution Optical Cameras                                                                                                                                                                    |
| Precision                                         | 20 μ                                                                                                                                                                                                 |
| Power                                             | 3,5 KVA                                                                                                                                                                                              |
| Curent (max)                                      | 10 A                                                                                                                                                                                                 |
| Air Pressure                                      | 6 bar                                                                                                                                                                                                |
| Voltage Range                                     | 380 V- 3 Phase - 50 Hz                                                                                                                                                                               |
| The dimensions that can be controlled for quality | Flange diameter, head thickness, wrench form, thread pitch, thread angle, thread top diameter, shank diameter, dogpoint diameter, washer diameter, perpendicularity, RSS check, bolt end angle, etc. |