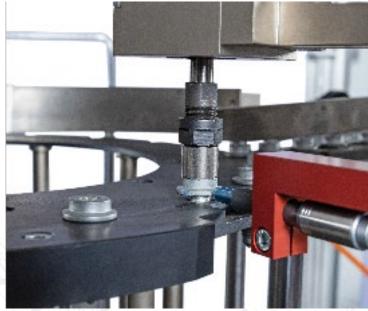

## Some of the defect types that can be inspected are listed below:

Flange diameter, head thickness, wrench form, thread pitch, thread angle, thread top diameter, shank diameter, dogpoint diameter, washer diameter, perpendicularity check, RSS check, bolt end angle, etc.