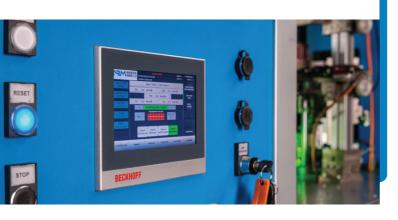

## **RAPID MODEL CHANGE**

The easy-to-use feedback interface and the manual mode option allow for fast model change.

#### **LEOPARD BOLT INSPECTION MACHINE**

| Weight                                            | 1200 kg                                                                                                                                                                                              |
|---------------------------------------------------|------------------------------------------------------------------------------------------------------------------------------------------------------------------------------------------------------|
| Machine Dimensions                                | 2500 x 1350 x 2100 mm (width - length - height)                                                                                                                                                      |
| Capacity                                          | 80 -180 pcs/minute                                                                                                                                                                                   |
| Product Variety                                   | Bolts, Pins, Rivets, etc                                                                                                                                                                             |
| Types of Control                                  | Crack, Structure test such as hardness (optional), Dimensional and Scrap                                                                                                                             |
| Operation Range                                   | M5-M16 (shaft diameter) & 16-150 mm (shaft length)                                                                                                                                                   |
| Pre loading                                       | Elevator, Linear or Bowl Vibrator                                                                                                                                                                    |
| PLC Group                                         | Beckhoff                                                                                                                                                                                             |
| Structure test and Crack Control                  | IBG Eddyguard tester /Optional                                                                                                                                                                       |
| Dimension Control                                 | 4 High-resolution Optical Cameras                                                                                                                                                                    |
| Precision                                         | 20 μ                                                                                                                                                                                                 |
| Power                                             | 3,5 KVA                                                                                                                                                                                              |
| Curent (max)                                      | 10 A                                                                                                                                                                                                 |
| Air Pressure                                      | 6 bar                                                                                                                                                                                                |
| Voltage Range                                     | 380 V- 3 Phase - 50 Hz                                                                                                                                                                               |
| The dimensions that can be controlled for quality | Flange diameter, head thickness, wrench form, thread pitch, thread angle, thread top diameter, shank diameter, dogpoint diameter, washer diameter, perpendicularity, RSS check, bolt end angle, etc. |