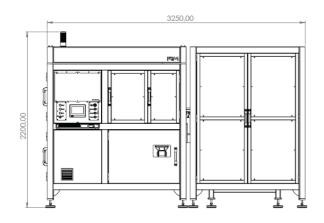

#### **LEOPARD BOLT INSPECTION MACHINE**

| Weight                                            | 1200 kg                                                                                                                                                                                              |
|---------------------------------------------------|------------------------------------------------------------------------------------------------------------------------------------------------------------------------------------------------------|
| Machine Dimensions                                | 2500 x 1350 x 2100 mm (width - length - height)                                                                                                                                                      |
| Capacity                                          | 80 -180 pcs/minute                                                                                                                                                                                   |
| Product Variety                                   | Bolts, Pins, Rivets, etc                                                                                                                                                                             |
| Types of Control                                  | Crack, Structure test such as hardness (optional), Dimensional and Scrap                                                                                                                             |
| Operation Range                                   | M5-M16 (shaft diameter) & 16-150 mm (shaft length)                                                                                                                                                   |
| Pre loading                                       | Elevator, Linear or Bowl Vibrator                                                                                                                                                                    |
| PLC Group                                         | Beckhoff                                                                                                                                                                                             |
| Structure test and Crack Control                  | IBG Eddyguard tester /Optional                                                                                                                                                                       |
| Dimension Control                                 | 4 High-resolution Optical Cameras                                                                                                                                                                    |
| Precision                                         | 20 μ                                                                                                                                                                                                 |
| Power                                             | 3,5 KVA                                                                                                                                                                                              |
| Curent (max)                                      | 10 A                                                                                                                                                                                                 |
| Air Pressure                                      | 6 bar                                                                                                                                                                                                |
| Voltage Range                                     | 380 V- 3 Phase - 50 Hz                                                                                                                                                                               |
| The dimensions that can be controlled for quality | Flange diameter, head thickness, wrench form, thread pitch, thread angle, thread top diameter, shank diameter, dogpoint diameter, washer diameter, perpendicularity, RSS check, bolt end angle, etc. |