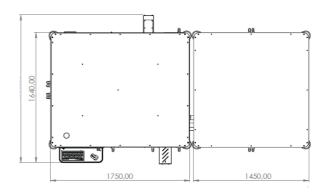

#### **LEOPARD BOLT INSPECTION MACHINE**

| Weight                                            | 1200 kg                                                                                                                                                                                              |
|---------------------------------------------------|------------------------------------------------------------------------------------------------------------------------------------------------------------------------------------------------------|
| Machine Dimensions                                | 2500 x 1350 x 2100 mm (width - length - height)                                                                                                                                                      |
| Capacity                                          | 80 -180 pcs/minute                                                                                                                                                                                   |
| Product Variety                                   | Bolts, Pins, Rivets, etc                                                                                                                                                                             |
| Types of Control                                  | Crack, Structure test such as hardness (optional), Dimensional and Scrap                                                                                                                             |
| Operation Range                                   | M5-M16 (shaft diameter) & 16-150 mm (shaft length)                                                                                                                                                   |
| Pre loading                                       | Elevator, Linear or Bowl Vibrator                                                                                                                                                                    |
| PLC Group                                         | Beckhoff                                                                                                                                                                                             |
| Structure test and Crack Control                  | IBG Eddyguard tester /Optional                                                                                                                                                                       |
| Dimension Control                                 | 4 High-resolution Optical Cameras                                                                                                                                                                    |
| Precision                                         | 20 μ                                                                                                                                                                                                 |
| Power                                             | 3,5 KVA                                                                                                                                                                                              |
| Curent (max)                                      | 10 A                                                                                                                                                                                                 |
| Air Pressure                                      | 6 bar                                                                                                                                                                                                |
| Voltage Range                                     | 380 V- 3 Phase - 50 Hz                                                                                                                                                                               |
| The dimensions that can be controlled for quality | Flange diameter, head thickness, wrench form, thread pitch, thread angle, thread top diameter, shank diameter, dogpoint diameter, washer diameter, perpendicularity, RSS check, bolt end angle, etc. |