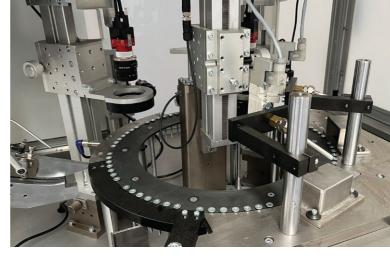

#### **HIGH PRECISION**

High-resolution cameras and custom light design lets  $50\mu$  - $60\mu$  measurement precision depending on the measurement tools used.

Some dimensions that can be inspected are listed below;

Flange diameter, head thickness, head form, thread pitch, thread angle, thread top diameter, shank diameter, dogpoint diameter.