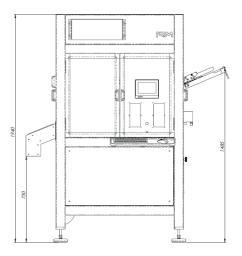

#### CHEETAH SCREW INSPECTION MACHINE

| Product Options                                   | Screws, bolts                                                                                                                  |
|---------------------------------------------------|--------------------------------------------------------------------------------------------------------------------------------|
| Types of Control                                  | Thread form, Dimensional, etc                                                                                                  |
| Operation Range                                   | Ø10 mm x L: 80 mm                                                                                                              |
| Capacity                                          | Up to 1000 pcs/min                                                                                                             |
| Pre Loading                                       | Elevator, linear or bowl vibrator                                                                                              |
| PLC Group                                         | Beckhoff                                                                                                                       |
| Dimension Control                                 | 4 high-resolution optical cameras                                                                                              |
| Precision                                         | 50 μ - 60 μ                                                                                                                    |
| Power                                             | 2 KW                                                                                                                           |
| Curent (max)                                      | 4,5 Amp                                                                                                                        |
| Air Pressure                                      | 6 bar                                                                                                                          |
| Voltage Range                                     | 380 V- 3 Phase - 50 Hz                                                                                                         |
| Machine Dimensions                                | 1530mm x 1690mm x 1940mm                                                                                                       |
| The dimensions that can be controlled for quality | Flange diameter, head thickness, head form, thread pitch, thread angle, thread top diameter, shank diameter, dogpoint diameter |