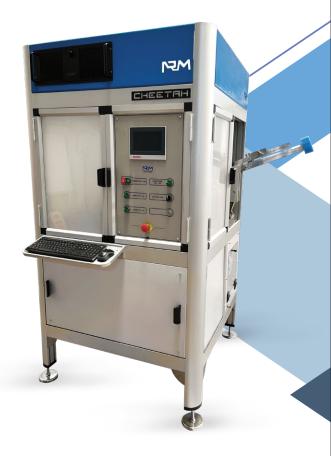

# CHEETAH SCREW INSPECTION MACHINE

#### CHEETAH SCREW INSPECTION MACHINE

| Product Options                                   | Screws, bolts                                                                                                                  |
|---------------------------------------------------|--------------------------------------------------------------------------------------------------------------------------------|
| Types of Control                                  | Thread form, Dimensional, etc                                                                                                  |
| Operation Range                                   | Ø10 mm x L: 80 mm                                                                                                              |
| Capacity                                          | Up to 1000 pcs/min                                                                                                             |
| Pre Loading                                       | Elevator, linear or bowl vibrator                                                                                              |
| PLC Group                                         | Beckhoff                                                                                                                       |
| Dimension Control                                 | 4 high-resolution optical cameras                                                                                              |
| Precision                                         | 50 μ - 60 μ                                                                                                                    |
| Power                                             | 2 KW                                                                                                                           |
| Curent (max)                                      | 4,5 Amp                                                                                                                        |
| Air Pressure                                      | 6 bar                                                                                                                          |
| Voltage Range                                     | 380 V- 3 Phase - 50 Hz                                                                                                         |
| Machine Dimensions                                | 1530mm x 1690mm x 1940mm                                                                                                       |
| The dimensions that can be controlled for quality | Flange diameter, head thickness, head form, thread pitch, thread angle, thread top diameter, shank diameter, dogpoint diameter |