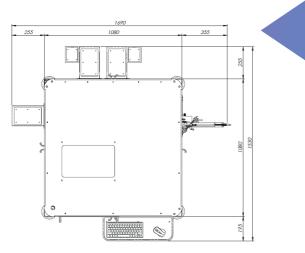

#### CHEETAH SCREW INSPECTION MACHINE

| Product Options                                   | Screws, bolts                                                                                                                  |
|---------------------------------------------------|--------------------------------------------------------------------------------------------------------------------------------|
| Types of Control                                  | Thread form, Dimensional, etc                                                                                                  |
| Operation Range                                   | Ø10 mm x L: 80 mm                                                                                                              |
| Capacity                                          | Up to 1000 pcs/min                                                                                                             |
| Pre Loading                                       | Elevator, linear or bowl vibrator                                                                                              |
| PLC Group                                         | Beckhoff                                                                                                                       |
| Dimension Control                                 | 4 high-resolution optical cameras                                                                                              |
| Precision                                         | 50 μ - 60 μ                                                                                                                    |
| Power                                             | 2 KW                                                                                                                           |
| Curent (max)                                      | 4,5 Amp                                                                                                                        |
| Air Pressure                                      | 6 bar                                                                                                                          |
| Voltage Range                                     | 380 V- 3 Phase - 50 Hz                                                                                                         |
| Machine Dimensions                                | 1530mm x 1690mm x 1940mm                                                                                                       |
| The dimensions that can be controlled for quality | Flange diameter, head thickness, head form, thread pitch, thread angle, thread top diameter, shank diameter, dogpoint diameter |